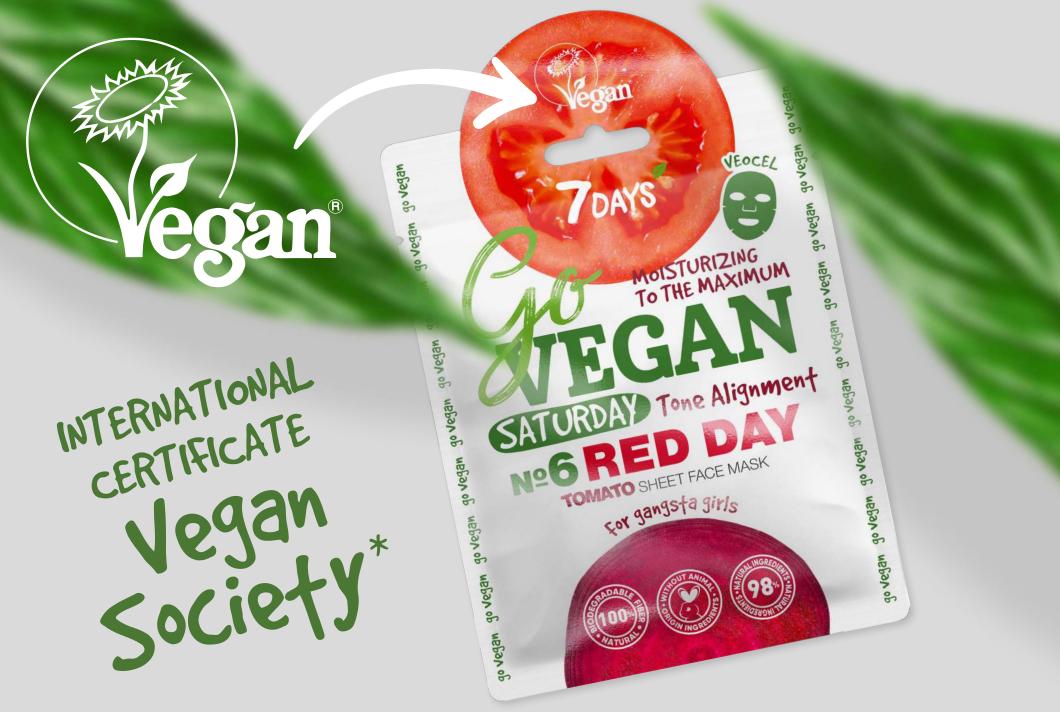

# Egan<sup>®</sup>

9

\*The trademark is used on labels around the world as an authentic standard for products that do not contain ingredients of animal origin and are not tested on animals.

#### TOMATO SHEET FACE MASK SATURDAY RED DAY FOR GANGSTA GIRLS Tone Alignment, Repulping, Moisturizing

Tomato and Beetroot extracts moisturize, hide last night «crimes» and skin imperfections, improve your complexion. Laminaria and Ginger extract will give you a shot of micronutrients, minerals and vitamins, detonating a bomb of passion and love at first date.

Volume: 25 g govegan govegan

go vegan

go vegan

VEOCEL

MOISTURIZING TO THE MAXIMUM

SATURDAY Tone Alignment SATURDAY Tone Alignment DATO SHEET FACE MASK TOMATO SHEET FACE MASK Aguastic agus

For gangsta girls

DAYS