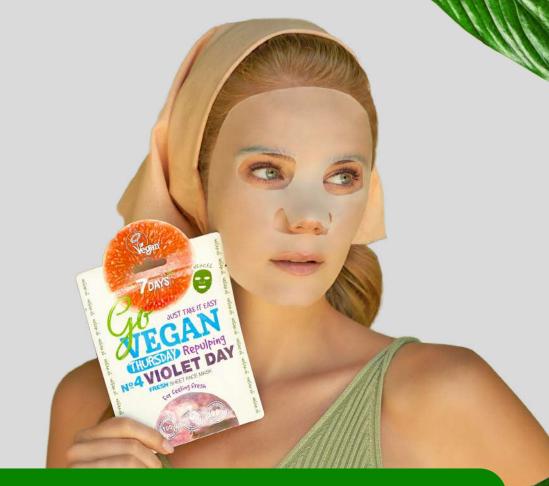

## FRESH SHEET FACE MASK THURSDAY VIOLET DAY FOR FEELING FRESH

Repulping, Nutrition, Antistress

Blueberry and Fig extracts have antioxidant properties, refresh, restore and soothe your skin. Hyaluronic Acid, which is also one of the ingredients, nourishes and moisturizes your skin making it supple.

Volume: 25 g

egan

VEOCE

JUST TAKE IT EASY BURDEN BALLET FACE MASK COOLING CO

For feeling fresh