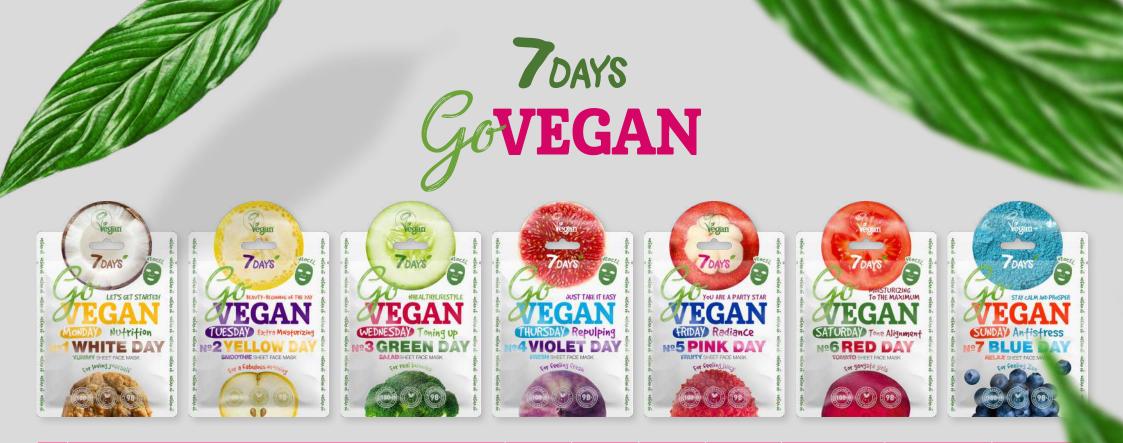

## GO VEGAN IS INSPIRED BY THE COLOR DIET

It is a system of nutrition for skin. Products are divided by their color, effect and day of the week. The ingredients are chosen accordingly.

#### YUMMY SHEET FACE MASK MoNDAY WHITE DAY FOR LOVING YOURSELF Nutrition, Repulping, Energy

Oat oil, which is one of the ingredients, contains many vitamins and micronutrients that have antioxidant properties, nourish and restore your skin. Almond oil, Coconut extract and Avocado oil nourish and recharge your skin and even skin tone.

30

govegan

go vegan

go vegan

vegan

Extra Moisturizing, Antistress, Nutrition

Pear extract, which is one of the mask ingredients, intensely moisturizes and prevents flaking. Almond oil and Banana extract nourish and soothe your skin, providing it with extra care and making it look radiant!

SALAD SHEET FACE MASK WEDNESDAY GREEN DAY FOR REAL BUNNIES Toning up, Vitamin Splash, Tone Alignment

Broccoli, Rosemary and Cucumber extracts wake your skin up with vitamins and micronutrients. Vitamin E moisturizes and protects from environmental damages. The mask improves your complexion and preps your skin for makeup.

## FRESH SHEET FACE MASK THURSDAY VIOLET DAY FOR FEELING FRESH

Repulping, Nutrition, Antistress

Blueberry and Fig extracts have antioxidant properties, refresh, restore and soothe your skin. Hyaluronic Acid, which is also one of the ingredients, nourishes and moisturizes your skin making it supple.

ERUTY SHEET FACE MASK

For feeling juicy

go vegan

FRUITY SHEET FACE MASK FRIDAY PINK DAY FOR FEELING JUICY Radiance, Toning up, Freshness

Pomegranate and Mangosteen extracts restore and tone your skin and fight visible skin conditions. Papaya juice and Lychee extract mix made of juiciest fruits moisturizes, invigorates and refreshes your skin, giving it a rested look. It's perfect for pre-makeup and for those who remember that show must go on even after a long 5-day workweek.

#### TOMATO SHEET FACE MASK SATURDAY RED DAY FOR GANGSTA GIRLS Tone Alignment, Repulping, Moisturizing

Tomato and Beetroot extracts moisturize, hide last night «crimes» and skin imperfections, improve your complexion. Laminaria and Ginger extract will give you a shot of micronutrients, minerals and vitamins, detonating a bomb of passion and love at first date.

go vegan

or negan of negan go vegan go

**San** 

go vegan

go vegan

govergan govergan g

RELAXING SHEET FACE MASK SUNDAY BLUE DAY FOR FEELING ZEN Antistress, Antioxidant Effect, Cleansing

Matcha extract, which is one of the mask ingredients, has cleansing and antioxidant properties. Blueberry, Agave and Lotus extracts help it restore and recharge.