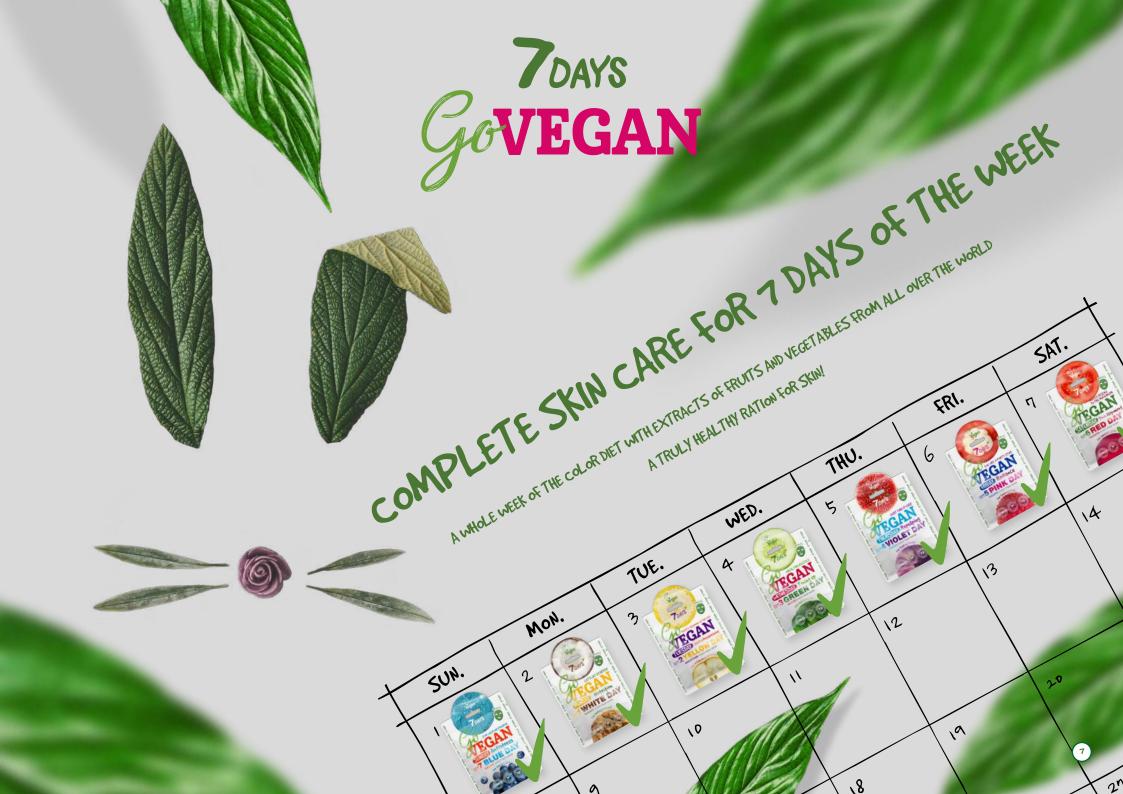

## GO VEGAN IS INSPIRED BY THE COLOR DIET

It is a system of nutrition for skin. Products are divided by their color, effect and day of the week. The ingredients are chosen accordingly.

#### GIFT SET OF SHEET FACE MASKS IN WINDOW BOX HEALTHY WEEK COLOR DIET

Yummy sheet face mask Monday WHITE DAY For loving yourself, GO VEGAN, 7DAYS, 25 g
Smoothie sheet face mask Tuesday YELLOW DAY For a fabulous morning, GO VEGAN, 7DAYS, 25 g
Salad sheet face mask Wednesday GREEN DAY For real bunnies, GO VEGAN, 7DAYS, 25 g
Fresh sheet face mask Thursday VIOLET DAY For feeling fresh, GO VEGAN, 7DAYS, 25 g
Fruity sheet face mask Friday PINK DAY For feeling juicy, GO VEGAN, 7DAYS, 25 g
Tomato sheet face mask Saturday RED DAY For gangsta girls, GO VEGAN, 7DAYS, 25 g
Relaxing sheet face mask Sunday BLUE DAY For feeling Zen, GO VEGAN, 7DAYS, 25 g

#### GIFT SET OF SHEET FACE MASKS HEALTHY WEEK COLOR DIET

Yummy sheet face mask Monday WHITE DAY For loving yourself, GO VEGAN, 7DAYS, 25 g
Smoothie sheet face mask Tuesday YELLOW DAY For a fabulous morning, GO VEGAN, 7DAYS, 25 g
Salad sheet face mask Wednesday GREEN DAY For real bunnies, GO VEGAN, 7DAYS, 25 g
Fresh sheet face mask Thursday VIOLET DAY For feeling fresh, GO VEGAN, 7DAYS, 25 g
Fruity sheet face mask Friday PINK DAY For feeling juicy, GO VEGAN, 7DAYS, 25 g
Tomato sheet face mask Saturday RED DAY For gangsta girls, GO VEGAN, 7DAYS, 25 g

7. Relaxing sheet face mask Sunday BLUE DAY For feeling Zen, GO VEGAN, 7DAYS, 25 g

| Nº<br>SKU | Product name                                                                      | Category | Volume /<br>Weight | Number of items<br>in a showbox | Number of items in<br>an outbox | Individual barcode | Showbox barcode | Outbox barcode |
|-----------|-----------------------------------------------------------------------------------|----------|--------------------|---------------------------------|---------------------------------|--------------------|-----------------|----------------|
|           | 7DAYS GO VEGAN                                                                    |          |                    |                                 |                                 |                    |                 |                |
| 1         | 7DAYS GO VEGAN Yummy sheet face mask Monday WHITE DAY For loving yourself         | Face     | 25 g               | 40                              | 12                              | 8056234470005      | 8056234470074   | 8056234470142  |
| 2         | 7DAYS GO VEGAN Smoothie sheet face mask Tuesday YELLOW DAY For a fabulous morning | Face     | 25 g               | 40                              | 12                              | 8056234470012      | 8056234470081   | 8056234470159  |
| 3         | 7DAYS GO VEGAN Salatos sheet face mask Wednesday GREEN DAY For real bunnies       | Face     | 25 g               | 40                              | 12                              | 8056234470029      | 8056234470098   | 8056234470166  |
| 4         | 7DAYS GO VEGAN Fresh sheet face mask Thursday VIOLET DAY For feeling fresh        | Face     | 25 g               | 40                              | 12                              | 8056234470036      | 8056234470104   | 8056234470173  |
| 5         | 7DAYS GO VEGAN Fruity sheet face mask Friday PINK DAY For feeling juicy           | Face     | 25 g               | 40                              | 12                              | 8056234470043      | 8056234470111   | 8056234470180  |
| 6         | 7DAYS GO VEGAN Tomatos sheet face mask Saturday RED DAY For gangsta girls         | Face     | 25 g               | 40                              | 12                              | 8056234470050      | 8056234470128   | 8056234470197  |
| 7         | 7DAYS GO VEGAN Relaxing sheet face mask Sunday BLUE DAY For feeling Zen           | Face     | 25g                | 40                              | 24                              | 8056234470067      | 8056234470135   | 8056234470203  |
| 8         | 7DAYS GO VEGAN Gift set of face masks HEALTHY WEEK COLOUR DIET                    | Face     | 7x25g              | -                               | 24                              | 8056234471781      | -               | 8056234471972  |
| 9         | 7DAYS GO VEGAN Gift set of face masks with window HEALTHY WEEK COLOUR DIET 7 pcs  | Face     | 7x25g              | -                               | 6                               | 8056234471798      | -               | 8056234471989  |