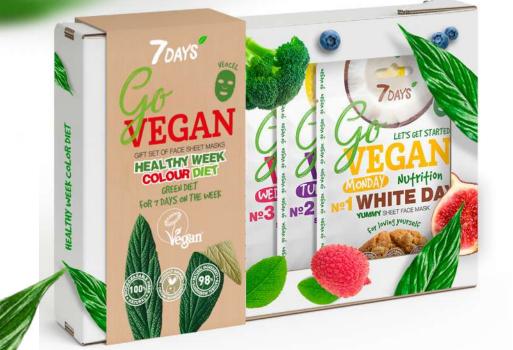

#### GIFT SET OF SHEET FACE MASKS IN WINDOW BOX HEALTHY WEEK COLOR DIET

Yummy sheet face mask Monday WHITE DAY For loving yourself, GO VEGAN, 7DAYS, 25 g
Smoothie sheet face mask Tuesday YELLOW DAY For a fabulous morning, GO VEGAN, 7DAYS, 25 g
Salad sheet face mask Wednesday GREEN DAY For real bunnies, GO VEGAN, 7DAYS, 25 g
Fresh sheet face mask Thursday VIOLET DAY For feeling fresh, GO VEGAN, 7DAYS, 25 g
Fruity sheet face mask Friday PINK DAY For feeling juicy, GO VEGAN, 7DAYS, 25 g
Tomato sheet face mask Saturday RED DAY For gangsta girls, GO VEGAN, 7DAYS, 25 g
Relaxing sheet face mask Sunday BLUE DAY For feeling Zen, GO VEGAN, 7DAYS, 25 g

#### GIFT SET OF SHEET FACE MASKS HEALTHY WEEK COLOR DIET

Yummy sheet face mask Monday WHITE DAY For loving yourself, GO VEGAN, 7DAYS, 25 g
Smoothie sheet face mask Tuesday YELLOW DAY For a fabulous morning, GO VEGAN, 7DAYS, 25 g
Salad sheet face mask Wednesday GREEN DAY For real bunnies, GO VEGAN, 7DAYS, 25 g
Fresh sheet face mask Thursday VIOLET DAY For feeling fresh, GO VEGAN, 7DAYS, 25 g
Fruity sheet face mask Friday PINK DAY For feeling juicy, GO VEGAN, 7DAYS, 25 g
Tomato sheet face mask Saturday RED DAY For gangsta girls, GO VEGAN, 7DAYS, 25 g

7. Relaxing sheet face mask Sunday BLUE DAY For feeling Zen, GO VEGAN, 7DAYS, 25 g

| Nº<br>SKU | Product name                                                                      | Category | Volume /<br>Weight | Number of items<br>in a showbox | Number of items in<br>an outbox | Individual barcode | Showbox barcode | Outbox barcode |
|-----------|-----------------------------------------------------------------------------------|----------|--------------------|---------------------------------|---------------------------------|--------------------|-----------------|----------------|
|           | 7DAYS GO VEGAN                                                                    |          |                    |                                 |                                 |                    |                 |                |
| 1         | 7DAYS GO VEGAN Yummy sheet face mask Monday WHITE DAY For loving yourself         | Face     | 25 g               | 40                              | 12                              | 8056234470005      | 8056234470074   | 8056234470142  |
| 2         | 7DAYS GO VEGAN Smoothie sheet face mask Tuesday YELLOW DAY For a fabulous morning | Face     | 25 g               | 40                              | 12                              | 8056234470012      | 8056234470081   | 8056234470159  |
| 3         | 7DAYS GO VEGAN Salatos sheet face mask Wednesday GREEN DAY For real bunnies       | Face     | 25 g               | 40                              | 12                              | 8056234470029      | 8056234470098   | 8056234470166  |
| 4         | 7DAYS GO VEGAN Fresh sheet face mask Thursday VIOLET DAY For feeling fresh        | Face     | 25 g               | 40                              | 12                              | 8056234470036      | 8056234470104   | 8056234470173  |
| 5         | 7DAYS GO VEGAN Fruity sheet face mask Friday PINK DAY For feeling juicy           | Face     | 25 g               | 40                              | 12                              | 8056234470043      | 8056234470111   | 8056234470180  |
| 6         | 7DAYS GO VEGAN Tomatos sheet face mask Saturday RED DAY For gangsta girls         | Face     | 25 g               | 40                              | 12                              | 8056234470050      | 8056234470128   | 8056234470197  |
| 7         | 7DAYS GO VEGAN Relaxing sheet face mask Sunday BLUE DAY For feeling Zen           | Face     | 25g                | 40                              | 24                              | 8056234470067      | 8056234470135   | 8056234470203  |
| 8         | 7DAYS GO VEGAN Gift set of face masks HEALTHY WEEK COLOUR DIET                    | Face     | 7x25g              | -                               | 24                              | 8056234471781      | -               | 8056234471972  |
| 9         | 7DAYS GO VEGAN Gift set of face masks with window HEALTHY WEEK COLOUR DIET 7 pcs  | Face     | 7x25g              | -                               | 6                               | 8056234471798      | -               | 8056234471989  |