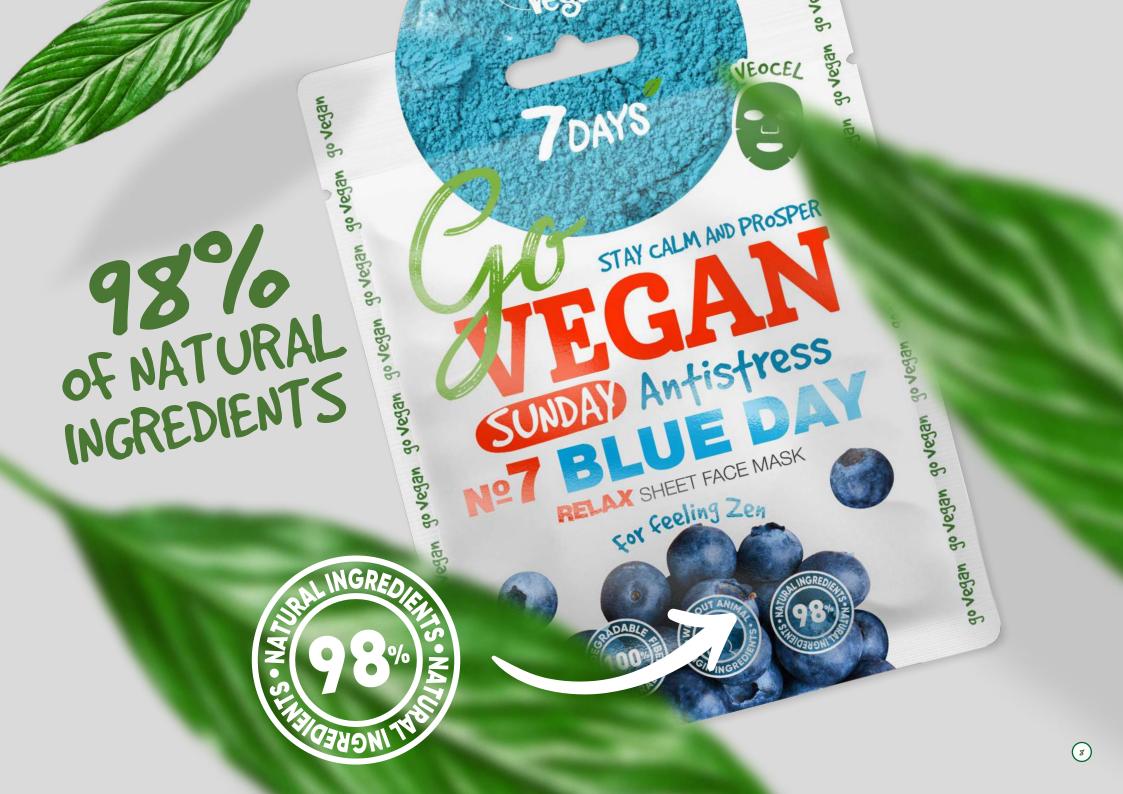

go vegan

or negan of negan go vegan go

**San** 

go vegan

go vegan

govergan govergan g

RELAXING SHEET FACE MASK SUNDAY BLUE DAY FOR FEELING ZEN Antistress, Antioxidant Effect, Cleansing

Matcha extract, which is one of the mask ingredients, has cleansing and antioxidant properties. Blueberry, Agave and Lotus extracts help it restore and recharge.

vegan govegan

VEOCEL

STAY CALM AND PROSPER

SUNDAY Antistress 7 BLAX SHEET FACE MASK CONTRACT OF CONTRACT

For feeling Zen

DAS

vegan

go vegan

Pa

govega

vegan

Veg 00 vegan

AGAVE AND LOT USER

Volume: 25 g

ecan