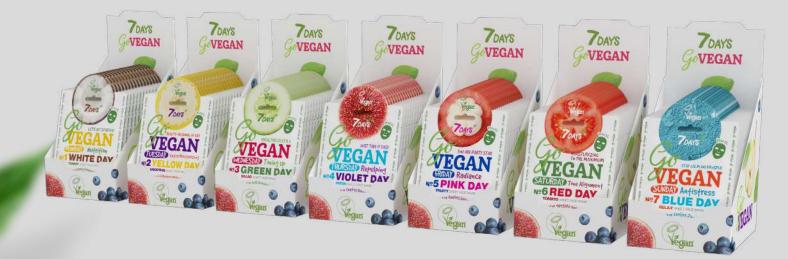

#### GIFT SET OF SHEET FACE MASKS IN WINDOW BOX HEALTHY WEEK COLOR DIET

Yummy sheet face mask Monday WHITE DAY For loving yourself, GO VEGAN, 7DAYS, 25 g
Smoothie sheet face mask Tuesday YELLOW DAY For a fabulous morning, GO VEGAN, 7DAYS, 25 g
Salad sheet face mask Wednesday GREEN DAY For real bunnies, GO VEGAN, 7DAYS, 25 g
Fresh sheet face mask Thursday VIOLET DAY For feeling fresh, GO VEGAN, 7DAYS, 25 g
Fruity sheet face mask Friday PINK DAY For feeling juicy, GO VEGAN, 7DAYS, 25 g
Tomato sheet face mask Saturday RED DAY For gangsta girls, GO VEGAN, 7DAYS, 25 g
Relaxing sheet face mask Sunday BLUE DAY For feeling Zen, GO VEGAN, 7DAYS, 25 g

#### GIFT SET OF SHEET FACE MASKS HEALTHY WEEK COLOR DIET

Yummy sheet face mask Monday WHITE DAY For loving yourself, GO VEGAN, 7DAYS, 25 g
Smoothie sheet face mask Tuesday YELLOW DAY For a fabulous morning, GO VEGAN, 7DAYS, 25 g
Salad sheet face mask Wednesday GREEN DAY For real bunnies, GO VEGAN, 7DAYS, 25 g
Fresh sheet face mask Thursday VIOLET DAY For feeling fresh, GO VEGAN, 7DAYS, 25 g
Fruity sheet face mask Friday PINK DAY For feeling juicy, GO VEGAN, 7DAYS, 25 g
Tomato sheet face mask Saturday RED DAY For gangsta girls, GO VEGAN, 7DAYS, 25 g

7. Relaxing sheet face mask Sunday BLUE DAY For feeling Zen, GO VEGAN, 7DAYS, 25 g

| Nº<br>SKU | Product name                                                                      | Category | Volume /<br>Weight | Number of items<br>in a showbox | Number of items in<br>an outbox | Individual barcode | Showbox barcode | Outbox barcode |
|-----------|-----------------------------------------------------------------------------------|----------|--------------------|---------------------------------|---------------------------------|--------------------|-----------------|----------------|
|           | 7DAYS GO VEGAN                                                                    |          |                    |                                 |                                 |                    |                 |                |
| 1         | 7DAYS GO VEGAN Yummy sheet face mask Monday WHITE DAY For loving yourself         | Face     | 25 g               | 40                              | 12                              | 8056234470005      | 8056234470074   | 8056234470142  |
| 2         | 7DAYS GO VEGAN Smoothie sheet face mask Tuesday YELLOW DAY For a fabulous morning | Face     | 25 g               | 40                              | 12                              | 8056234470012      | 8056234470081   | 8056234470159  |
| 3         | 7DAYS GO VEGAN Salatos sheet face mask Wednesday GREEN DAY For real bunnies       | Face     | 25 g               | 40                              | 12                              | 8056234470029      | 8056234470098   | 8056234470166  |
| 4         | 7DAYS GO VEGAN Fresh sheet face mask Thursday VIOLET DAY For feeling fresh        | Face     | 25 g               | 40                              | 12                              | 8056234470036      | 8056234470104   | 8056234470173  |
| 5         | 7DAYS GO VEGAN Fruity sheet face mask Friday PINK DAY For feeling juicy           | Face     | 25 g               | 40                              | 12                              | 8056234470043      | 8056234470111   | 8056234470180  |
| 6         | 7DAYS GO VEGAN Tomatos sheet face mask Saturday RED DAY For gangsta girls         | Face     | 25 g               | 40                              | 12                              | 8056234470050      | 8056234470128   | 8056234470197  |
| 7         | 7DAYS GO VEGAN Relaxing sheet face mask Sunday BLUE DAY For feeling Zen           | Face     | 25g                | 40                              | 24                              | 8056234470067      | 8056234470135   | 8056234470203  |
| 8         | 7DAYS GO VEGAN Gift set of face masks HEALTHY WEEK COLOUR DIET                    | Face     | 7x25g              | -                               | 24                              | 8056234471781      | -               | 8056234471972  |
| 9         | 7DAYS GO VEGAN Gift set of face masks with window HEALTHY WEEK COLOUR DIET 7 pcs  | Face     | 7x25g              | -                               | 6                               | 8056234471798      | -               | 8056234471989  |