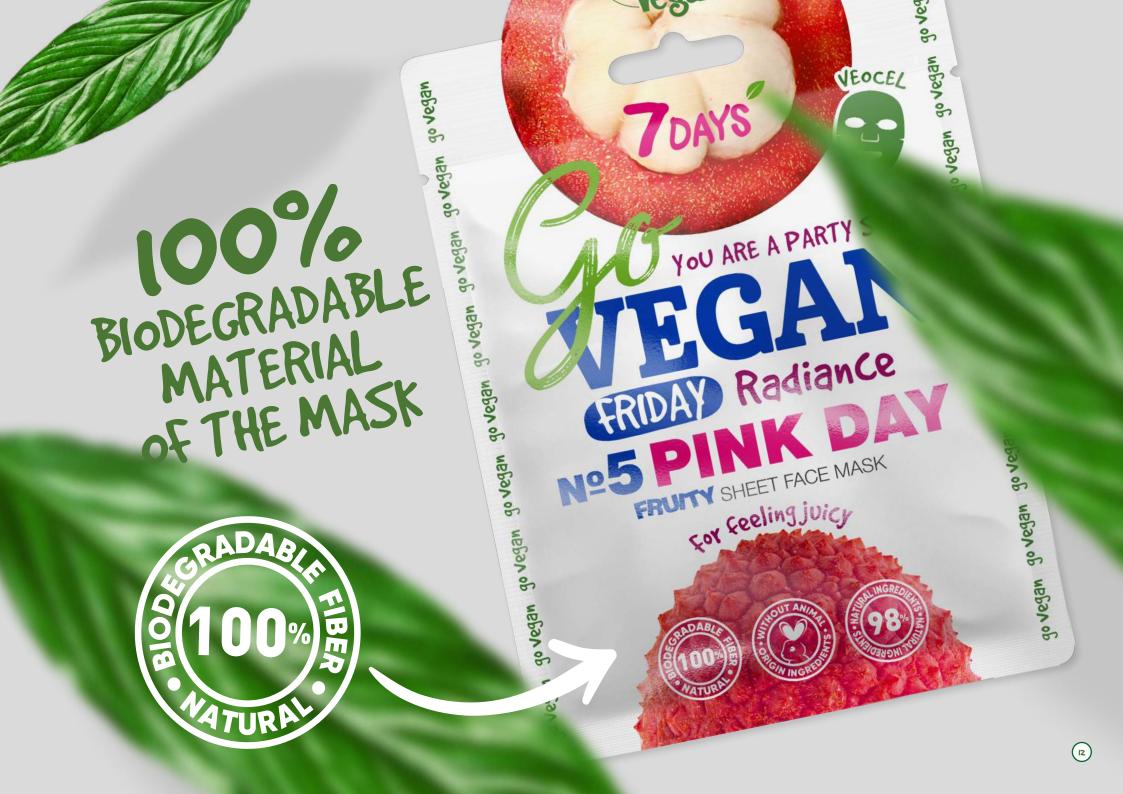

### 100% BIODEGRADABLE FABRIC MATERIAL VEOCEL<sup>+m</sup>

100% natural composition of the mask made of eucalyptus wood fibers

Sheet mask does not harm the environment The degradability period of the material: 1-6 months

```
Due to the natural composition of the patterns, skin continues to "breathe" during the application of the mask
```

Soft porous material allows to hold even more serum, thus it has a greater effect on skin

ERUTY SHEET FACE MASK

For feeling juicy

go vegan

FRUITY SHEET FACE MASK FRIDAY PINK DAY FOR FEELING JUICY Radiance, Toning up, Freshness

Pomegranate and Mangosteen extracts restore and tone your skin and fight visible skin conditions. Papaya juice and Lychee extract mix made of juiciest fruits moisturizes, invigorates and refreshes your skin, giving it a rested look. It's perfect for pre-makeup and for those who remember that show must go on even after a long 5-day workweek.

Volume: 25 g

EXOTIC SHAKE OF PAPAYA, LYCHEE AND MANGOSTEEN