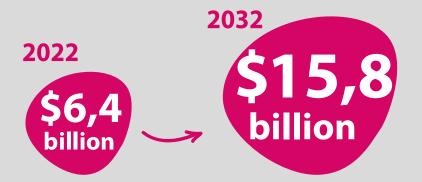

## SHEET FACE MASKS CATEGORY IS ONE OF THE FASTEST GROWING SEGMENTS OF THE MARKET

(+9% CAGR 2022-2032), which has a huge potential for development

The category of sheet face masks will grow by 2.5 times and reach 10 billion dollars by 2032