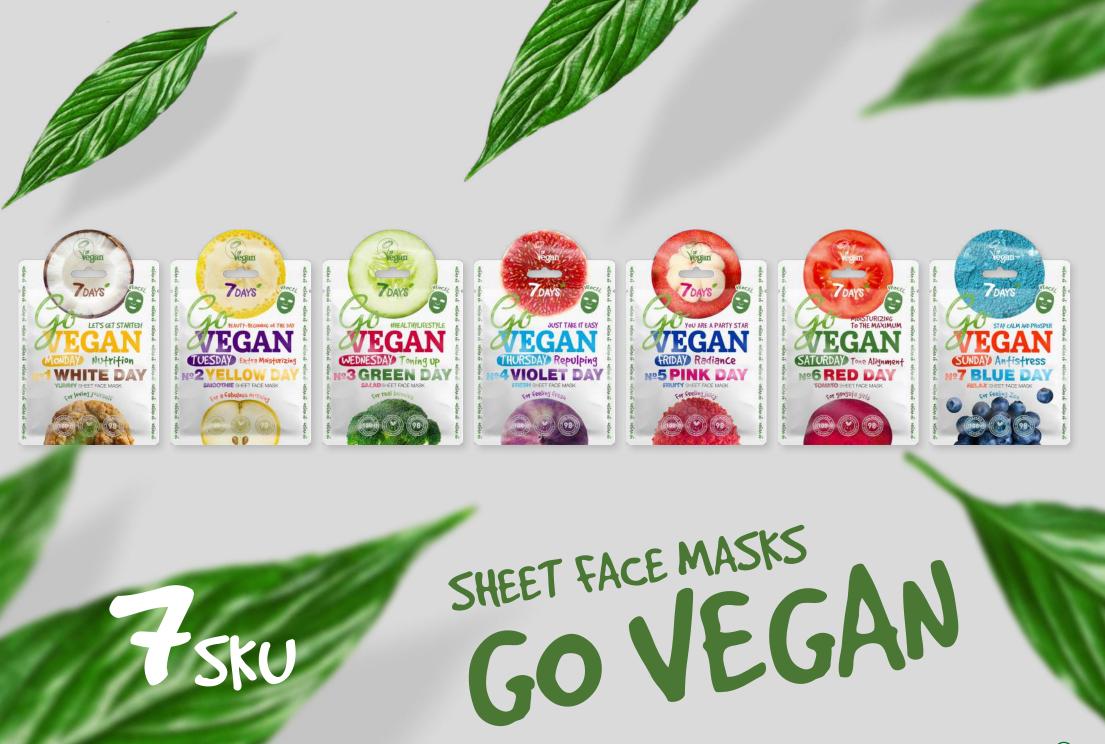

## GO VEGAN IS INSPIRED BY THE COLOR DIET

It is a system of nutrition for skin. Products are divided by their color, effect and day of the week. The ingredients are chosen accordingly.

#### YUMMY SHEET FACE MASK MoNDAY WHITE DAY FOR LOVING YOURSELF Nutrition, Repulping, Energy

Oat oil, which is one of the ingredients, contains many vitamins and micronutrients that have antioxidant properties, nourish and restore your skin. Almond oil, Coconut extract and Avocado oil nourish and recharge your skin and even skin tone.

30

govegan

go vegan

go vegan

vegan

Extra Moisturizing, Antistress, Nutrition

Pear extract, which is one of the mask ingredients, intensely moisturizes and prevents flaking. Almond oil and Banana extract nourish and soothe your skin, providing it with extra care and making it look radiant!

SALAD SHEET FACE MASK WEDNESDAY GREEN DAY FOR REAL BUNNIES Toning up, Vitamin Splash, Tone Alignment

Broccoli, Rosemary and Cucumber extracts wake your skin up with vitamins and micronutrients. Vitamin E moisturizes and protects from environmental damages. The mask improves your complexion and preps your skin for makeup.

## FRESH SHEET FACE MASK THURSDAY VIOLET DAY FOR FEELING FRESH

Repulping, Nutrition, Antistress

Blueberry and Fig extracts have antioxidant properties, refresh, restore and soothe your skin. Hyaluronic Acid, which is also one of the ingredients, nourishes and moisturizes your skin making it supple.

ERUTY SHEET FACE MASK

For feeling juicy

go vegan

FRUITY SHEET FACE MASK FRIDAY PINK DAY FOR FEELING JUICY Radiance, Toning up, Freshness

Pomegranate and Mangosteen extracts restore and tone your skin and fight visible skin conditions. Papaya juice and Lychee extract mix made of juiciest fruits moisturizes, invigorates and refreshes your skin, giving it a rested look. It's perfect for pre-makeup and for those who remember that show must go on even after a long 5-day workweek.

#### TOMATO SHEET FACE MASK SATURDAY RED DAY FOR GANGSTA GIRLS Tone Alignment, Repulping, Moisturizing

Tomato and Beetroot extracts moisturize, hide last night «crimes» and skin imperfections, improve your complexion. Laminaria and Ginger extract will give you a shot of micronutrients, minerals and vitamins, detonating a bomb of passion and love at first date.

go vegan

or negan of negan go vegan go

**San** 

go vegan

go vegan

govergan govergan g

RELAXING SHEET FACE MASK SUNDAY BLUE DAY FOR FEELING ZEN Antistress, Antioxidant Effect, Cleansing

Matcha extract, which is one of the mask ingredients, has cleansing and antioxidant properties. Blueberry, Agave and Lotus extracts help it restore and recharge.