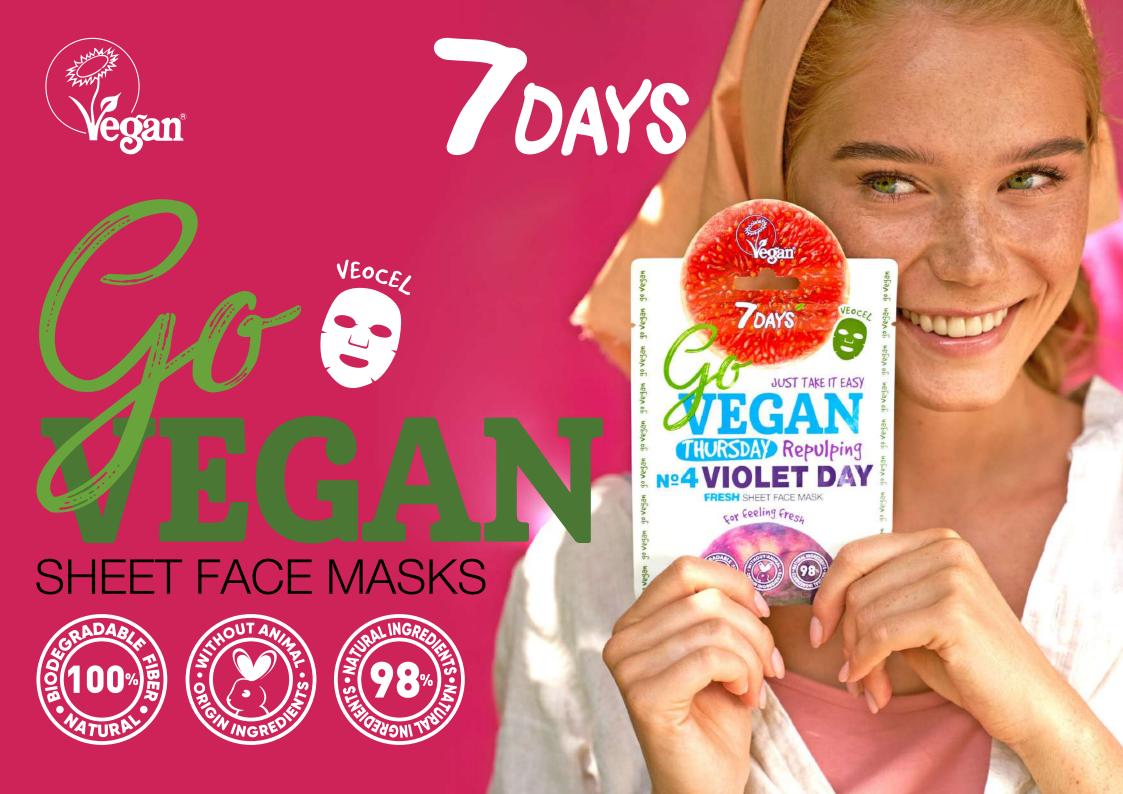

#### LET'S GROW IN THE CATEGORY OF SHEET FACE MASKS WITH 7DAYS!

### WHAT IS ETHICAL AND VEGAN COSMETICS?

## cruelfy Free

Go VEGAN sheet masks are not tested on animals and do not contain ingredients of animal origin, supporting the movement against cruelty.

### 100% BIODEGRADABLE FABRIC MATERIAL VEOCEL<sup>+m</sup>

100% natural composition of the mask made of eucalyptus wood fibers

Sheet mask does not harm the environment The degradability period of the material: 1-6 months